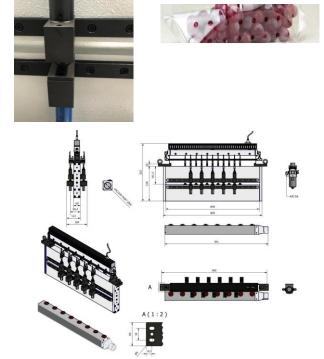

## MOD. SM-SV - SM-SV2

Punching unit MOD. SM-SV - SM-SV2 are a slim solution usually suitable for installing on bag making machine, in case of tight space. The double bridge allows both twice the speed or holes narrower to each other.

## **Features**

Max material width 2000mm

Max speed 250 meters per minute for elastic

material and 120 for rigid material

Max Frequency 4800 holes per minute with a double-

sided bridge

Diameter of the holes] from 2mm up to 50mm

Shaped holes] yes (handle, oval, earhole, etc.)

Not completed cut holes Yes

Installation on bag making machine, extruder, slitter,

printing machine and so on

Holes on register Yes

Encoder to synchronize the speed Yes

Material that could be processed PE, PP, paper, foam non-woven, coated

material and so on

Pattern linear, Zig zag and custom

Job memory Yes

Operator language Yes

Easily set up punches across Yes

User friendly software Yes