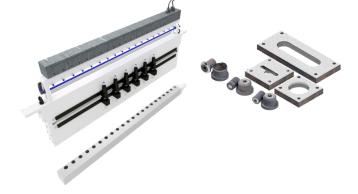

## MOD. SM-SV - SM-SV2

Punching unit MOD. SM-SV - SM-SV2 are a slim solution usually suitable for installing on bag making machine, in case of tight space. The double bridge allows both twice the speed or holes narrower to each other.

## **Features**

Max material width 2000mm

Max speed 250 meters per minute for elastic

material and 120 for rigid material

Max Frequency 4800 holes per minute with a double-

sided bridge

Diameter of the holes] from 2mm up to 50mm

Shaped holes] yes (handle, oval, earhole, etc.)

Not completed cut holes Yes

Installation on bag making machine, extruder, slitter,

printing machine and so on

Holes on register Yes

Encoder to synchronize the speed Yes

Material that could be processed PE, PP, paper, foam non-woven, coated

material and so on

Pattern linear, Zig zag and custom

Job memory Yes

Operator language Yes

Easily set up punches across Yes

User friendly software Yes