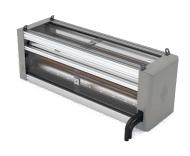

## **MOD. SM-CTP**

cross tear perforation unit for web direction tear lines in in film, foil, foam, paper and non-woven. The back-up pressure roller can be in natural fibre (brush) or rubber according to the material to be processed. Our Mod. SM-CTP can be equipped with blades or pins mounted on a shaft depending on customers' requirements and materials. The encoder with a measuring wheel synchronizes the speed with the hosting machine and manage the distance of the cross-tear lines and there is also an epicyclical adaptor for motion transmission to the roller.