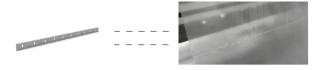

## **MOD. SM-CTP**

cross tear perforation unit for web direction tear lines in in film, foil, foam, paper and non-woven. The back-up pressure roller can be in natural fibre (brush) or rubber according to the material to be processed. Our Mod. SM-CTP can be equipped with blades or pins mounted on a shaft depending on customers' requirements and materials. The encoder with a measuring wheel synchronizes the speed with the hosting machine and manage the distance of the cross-tear lines and there is also an epicyclical adaptor for motion transmission to the roller.

The minimum or maximum distance of each cross-tear web direction lines is as per customer request.

Max material width 3000mm

Max speed 200 meters per minute

Installation on bag making machine, extruder, slitter,