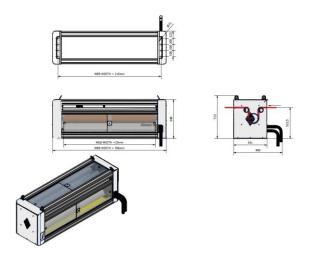

## **MOD. SM-CTP**

cross tear perforation unit for web direction tear lines in in film, foil, foam, paper and non-woven. The back-up pressure roller can be in natural fibre (brush) or rubber according to the material to be processed. Our Mod. SM-CTP can be equipped with blades or pins mounted on a shaft depending on customers' requirements and materials. The encoder with a measuring wheel synchronizes the speed with the hosting machine and manage the distance of the cross-tear lines and there is also an epicyclical adaptor for motion transmission to the roller.

The minimum or maximum distance of each cross-tear web direction lines is as per customer request.

Max material width 3000mm

Max speed 200 meters per minute

Installation on bag making machine, extruder, slitter,

printing machine and so on

Encoder to synchronize the speed Yes

Material that could be processed PE, PP, paper, foam non-woven, coated

material and so on

Operator language Yes remote assistance Yes

Touch screen Yes with predisposition 4.0