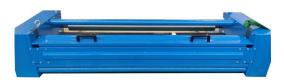

## **MOD. SM-ECM**

The embossing machine consists of a shaft with embossed engravings, pressed against another cylinder covered with rubber. A special device coordinate the cylinders, preventing them from slipping and ensuring a clear impression of the design. The final products are: Embossing stripes on heavy duty sacks for reducing slippage during palletisation, Smooth Embossing Disposable Gloves, Smooth embossing for cigarettes ,Smooth embossing for butte, Smooth embossing for chocolate.