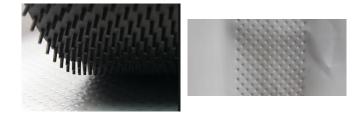

## **COLD EMBOSSING**

Embossing is the process of pressuring a roll of embossing cylinder which has a pattern engraved on its surface.

## **MOD. SM-ECM**

The embossing machine consists of a shaft with embossed engravings, pressed against another cylinder covered with rubber. A special device coordinate the cylinders, preventing them from slipping and ensuring a clear impression of the design. The final products are: Embossing stripes on heavy duty sacks for reducing slippage during palletisation, Smooth Embossing Disposable Gloves, Smooth embossing for cigarettes ,Smooth embossing for butte, Smooth embossing for chocolate.