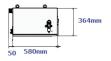

## **Features**

Max material width 3000mm

Max speed 200 meters per minute

Installation on bag making machine, extruder, slitter, printing machine and so on

Pneumatic device for adjusting the Yes depth of the pins