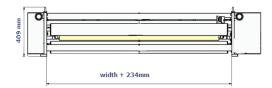

## **Features**

Max material width 3000mm

Max speed 200 meters per minute

Installation on bag making machine, extruder, slitter, printing machine and so on

Pneumatic device for adjusting the Yes depth of the pins